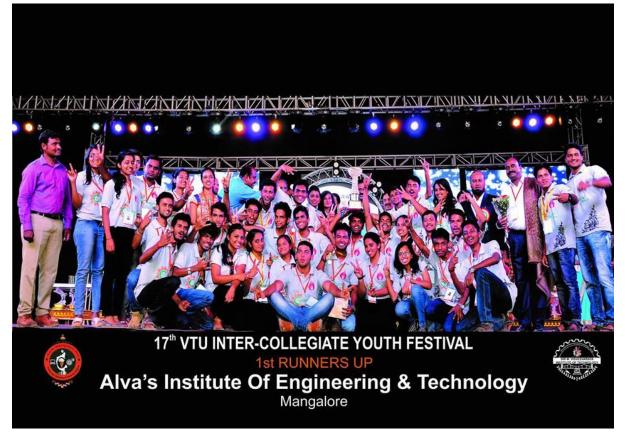

#### 17th VTU Inter-Collegiate Youth Festival 16th - 19th 2017

VTU Inter college Youth fest was organized by Sir M Visvesvaraya Institute of Technology, Bengaluru. Total 35 students participated in different category events and our students secured First Runner Up.

The Youth Festival was included with 25 different competition from 5 categories in which AIET Students are awarded with many Gold, Silver and Bronze medals.