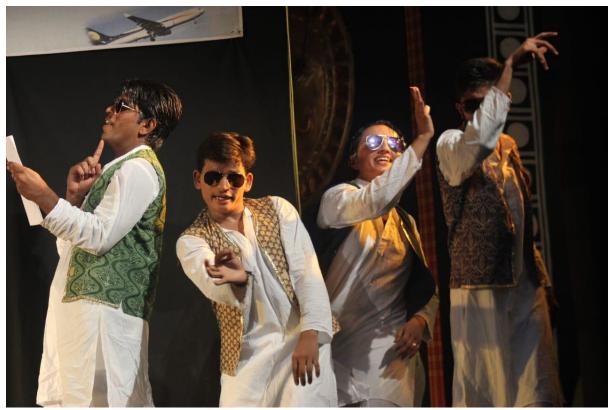

### SKIT - GOLD MEDAL GLIMPSES OF PERFORMANCE

FOLK/TRIBAL DANCE - GOLD MEDAL
GLIMPSES OF PERFORMANCE

FOLK ORCHESTRA - GOLD MEDAL