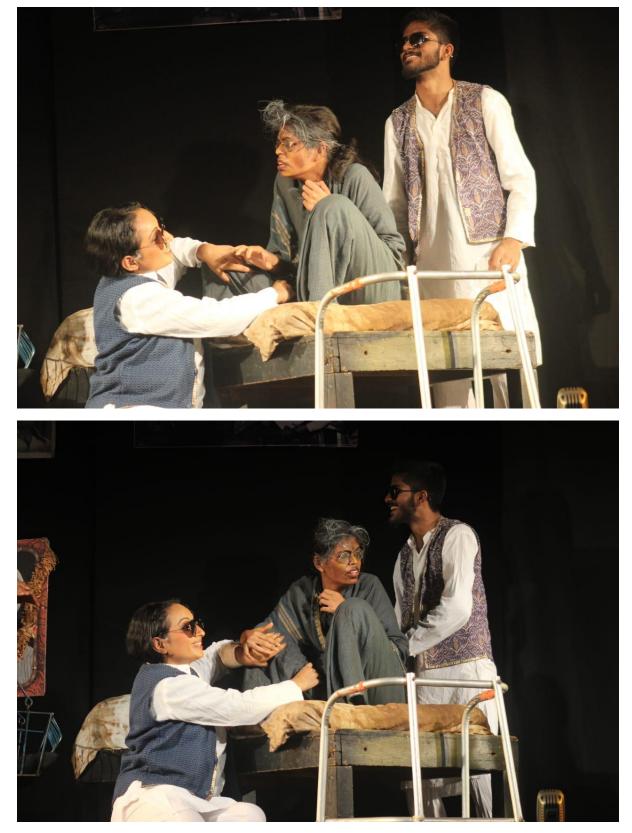

### SKIT - GOLD MEDAL GLIMPSES OF PERFORMANCE

FOLK/TRIBAL DANCE - GOLD MEDAL
GLIMPSES OF PERFORMANCE

FOLK ORCHESTRA - GOLD MEDAL