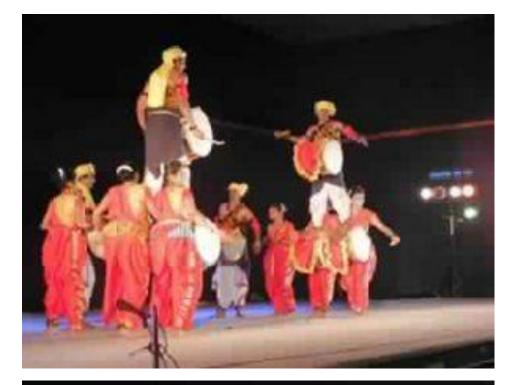

### SKIT - GOLD MEDAL GLIMPSES OF PERFORMANCE

FOLK/TRIBAL DANCE - GOLD MEDAL
GLIMPSES OF PERFORMANCE

FOLK ORCHESTRA - GOLD MEDAL