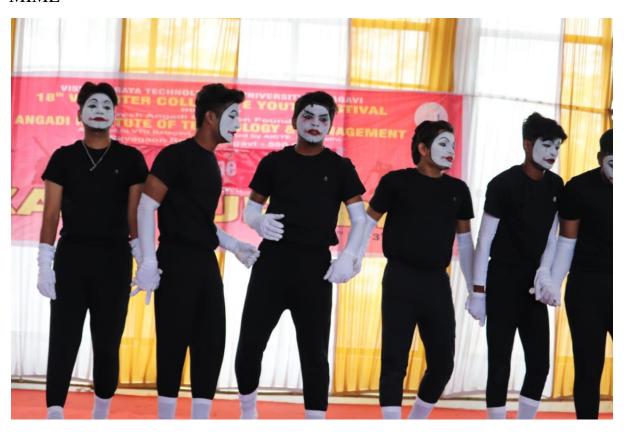

## YOUTH FESTIVALS 2017-18



#### **PERFORMANCE**





#### INSTALLATION - SILVER MEDAL

| FULL NAME       | USN        | MOB NO     | SEM             | SEC |
|-----------------|------------|------------|-----------------|-----|
| ABHISHEK        | 4AL15ME400 | 9480636007 | 8 <sup>th</sup> | С   |
| SHRIVATSA S T   | 4AL17ME066 | 8277096277 | 2 <sup>nd</sup> | С   |
| HARISH BALKUNDE | 4AL15ME035 | 9108126425 | 6 <sup>th</sup> | Α   |
| DARSHAN K S     | 4AL15ME029 | 8197760547 | 6 <sup>th</sup> | Α   |



Our VTU Cultural team with Chief Guest, Organizing committee of University and Angadi Institute of Engineering, Belagavi after receiving TROPHY



#### AWARD CEREMONY AND CELEBRATION



AFTER MEDAL ....The satisfaction









# CARTOONING





#### YOUTH FESTIVALS 2017-18

#### MIME