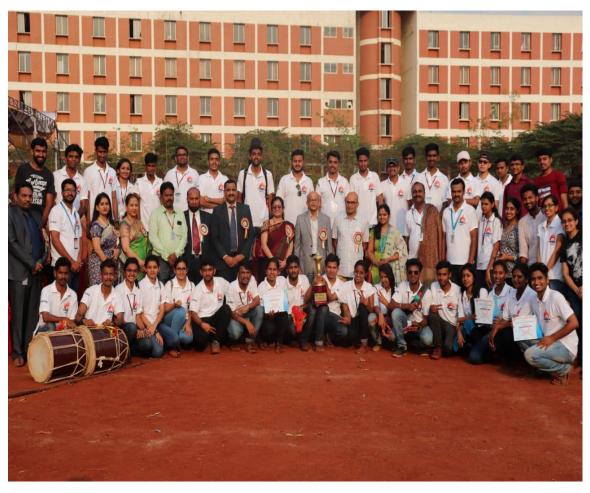

Our VTU Cultural team with Chief Guest, Organizing committee of University and Angadi Institute of Engineering, Belagavi after receiving TROPHY