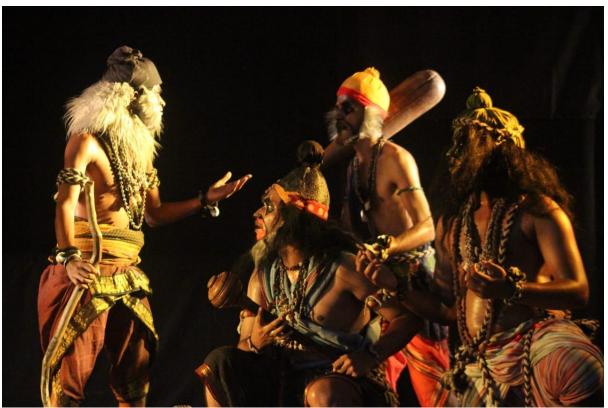

#### **PERFORMANCE**

#### INSTALLATION - SILVER MEDAL

| FULL NAME       | USN        | MOB NO     | SEM             | SEC |
|-----------------|------------|------------|-----------------|-----|
| ABHISHEK        | 4AL15ME400 | 9480636007 | 8 <sup>th</sup> | С   |
| SHRIVATSA S T   | 4AL17ME066 | 8277096277 | 2 <sup>nd</sup> | С   |
| HARISH BALKUNDE | 4AL15ME035 | 9108126425 | 6 <sup>th</sup> | Α   |
| DARSHAN K S     | 4AL15ME029 | 8197760547 | 6 <sup>th</sup> | Α   |