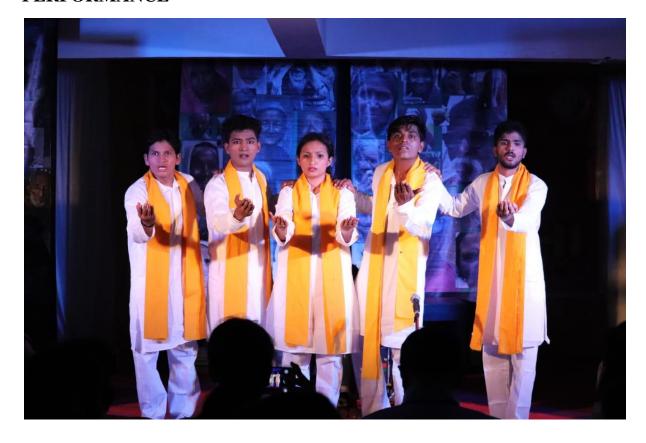

#### **GLIMPSES OF PERFORMANCE**

| FULL NAME      | USN        | MOB NO     | SEM             | SEC |
|----------------|------------|------------|-----------------|-----|
| ABHISHEK       | 4AL15ME400 | 9480636007 | 8 <sup>th</sup> | С   |
| MANOHARA       | 4AL14EC052 | 9591809517 | 8 <sup>th</sup> | Α   |
| SINDHU M.R     | 4AL13CS095 | 9448275939 | 8 <sup>th</sup> | Α   |
| SHRAVANPRABHA  | 4AL14ME730 | 8884016250 | 8 <sup>th</sup> | В   |
| GOVIND RAJ H R | 4AL15CV032 | 8880808355 | 6 <sup>th</sup> | Α   |
| SANDHYA M S    | 4AL14IS037 | 9901248982 | 8 <sup>th</sup> | Α   |

#### **PERFORMANCE**