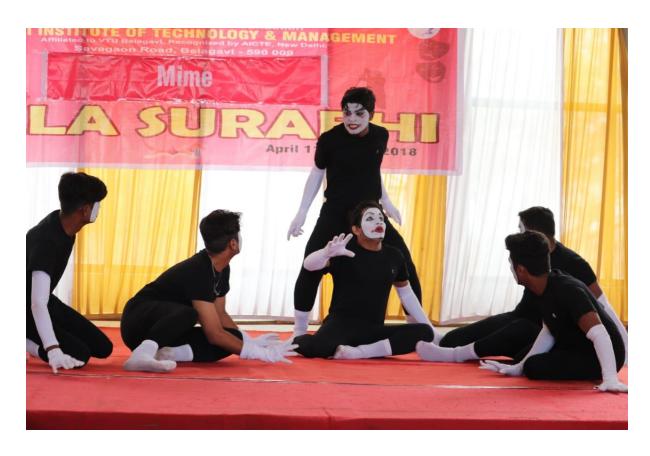

YOUTH FESTIVALS 2017-18



#### **PERFORMANCE**





#### INSTALLATION - SILVER MEDAL

| FULL NAME       | USN        | MOB NO     | SEM             | SEC |
|-----------------|------------|------------|-----------------|-----|
| ABHISHEK        | 4AL15ME400 | 9480636007 | 8 <sup>th</sup> | С   |
| SHRIVATSA S T   | 4AL17ME066 | 8277096277 | 2 <sup>nd</sup> | С   |
| HARISH BALKUNDE | 4AL15ME035 | 9108126425 | 6 <sup>th</sup> | Α   |
| DARSHAN K S     | 4AL15ME029 | 8197760547 | 6 <sup>th</sup> | Α   |



Our VTU Cultural team with Chief Guest, Organizing committee of University and Angadi Institute of Engineering, Belagavi after receiving TROPHY



#### AWARD CEREMONY AND CELEBRATION



AFTER MEDAL ....The satisfaction









# CARTOONING





#### YOUTH FESTIVALS 2017-18

#### MIME