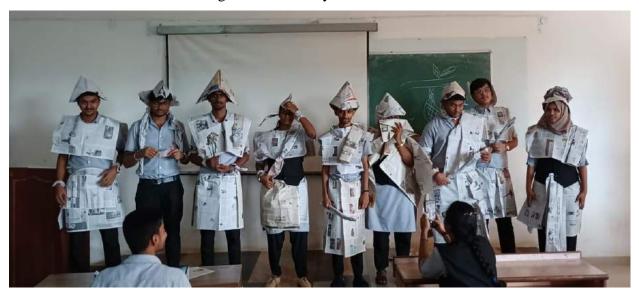

explain but the other person can only listen and arrange. And in the 2<sup>nd</sup> round both can discuss. Here they observed that discussion helped to get the job done in easier way.

Later, to bring out the creativity from each students a group task was given to do "Best out of waste", where old newspapers were given to each team and students prepared various costumes and explained they meaning of those.

In afternoon session, students were given an activity which enhances the creative thinking, they given the papers and the task of the students was to prepare the paper dress with suitable theme without the usage of gum. Many students came up with the unique themes in this session.

PAPER DRESS ACTIVITY WITH SPECIFIC THEME

In afternoon session, they also focused on Coordination skills which are the ability to see many moving pieces and make a plan for all the pieces to come together. They also told that Coordination skills are used in nearly every position, not just by project managers and supervisors having good coordination skills means that you are a more productive employee, able to do quality work as fast as possible, minimizing hiccups and setbacks. Because of this, coordination skills are especially sought after by supervisors and employers, as those with coordination skills make it easier for a big group to work together, especially when completing a large-scale task. Coordination is one of the many skills employers look for when trying to decide who gets more responsibility. In afternoon session, the mirror game activity was conducted where both the students don't see each other but have to communicate with each other. Many students participated in this unique activity and enhanced their communication skills