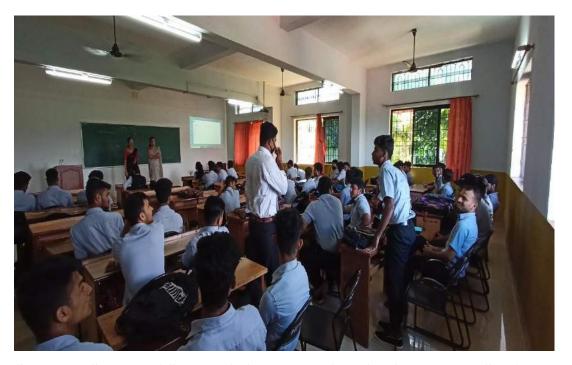

In Morning session, questionnaire was given to the students to answer. The questions were based on general conditions what they face in the real world. Then the introduction to life skills and their importance in life presented to students. They gave overview on different life skills like controlling emotions, empathy, creative thinking, problem solving, Interpersonal Skills, self-awareness, Negotiation etc. Balloon blowing activity was conducted in order to give self-awareness by filling the emotions in the form of air.

INTRODUCTION ON LIFESKILLS WAS GIVEN BY THE SPEAKER

STUDENTS WERE ASKED TO GIVE INTRODUCTION BY THE SPEAKER

BALLOONS BURSTING ACTIVITY TO BURST OUT EMOTIONS

In afternoon session, Speakers addressed on Creative thinking which refers to using abilities and soft skills to come up with new solutions to problems. Creative thinking skills are techniques used to look at the issue from different and creative angles, using the right tools to assess it and develop a plan. The focus on creativity and innovation is important because most problems might require approaches that have never been created or tried before. It is a highly valued skill to have individually and one that businesses should always aspire to have among their ranks. After all, the word creativity means a phenomenon where something new is created.