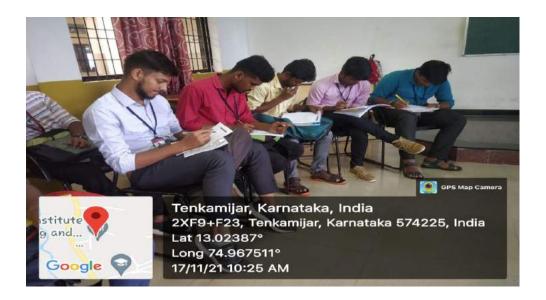

Event progressed with a pre-test. A questionnaire booklet was given to the students and asked them to fill it for the next 30 minutes. Nothing was discussed about the answers later onwards. After the test break was given for 10 minutes.