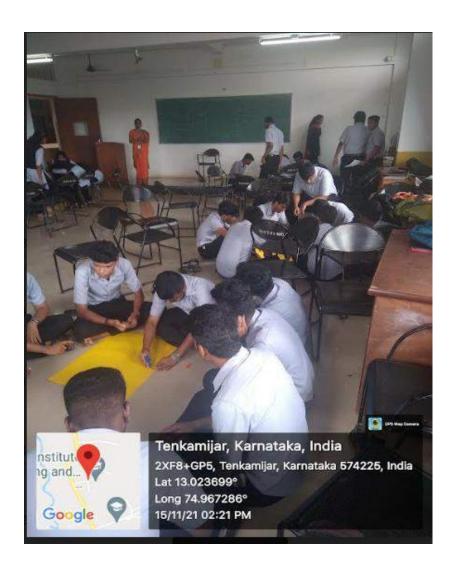

The session started by taking a detailed survey of various daily life aspects of individual in a physical copy which had 15 sections like life skills, family life, physical activities, media usage, social exposure etc. Here students got an opportunity to do their self-assessments and they got clear idea on their daily life routine.