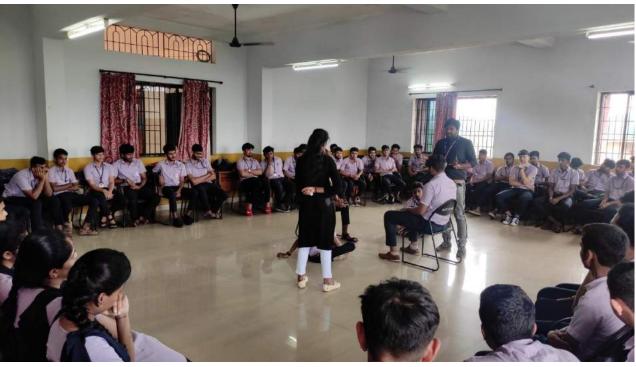

In the next activity, students were divided into groups and each group is assigned with an animal name. Whenever a team is pointed out, the group members need to make those animal sounds. This activity was focused on team strength, building confidence and as a warm up task.

Next, students were given with a self-awareness task where the trainer asked them to close their eyes and recall all memories of past, like school days, college days, and present days etc. later asked them to relate their life style or self to a logo or animal or bird or any other thing so that others can identify them by looking at the properties of that element. Here students were given an opportunity to express their views on how they felt by looking at their past and present.

Later a discussion was done on various types of "Self" like public self, private self, blind self and undiscovered. Trainer explained all types with examples and detailed on how human thought process works in those scenarios.