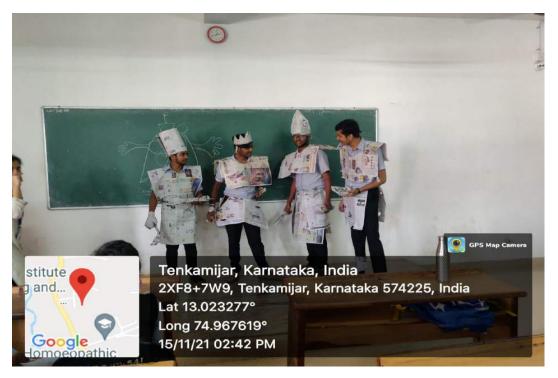

explain but the other person can only listen and arrange. And in the 2<sup>nd</sup> round both can discuss. Here they observed that discussion helped to get the job done in easier way.

Later, to bring out the creativity from each students a group task was given to do "Best out of waste", where old newspapers were given to each team and students prepared various costumes and explained they meaning of those.

In afternoon session, students were given an activity which enhances the creative thinking, they given the papers and the task of the students was to prepare the paper dress with suitable theme without the usage of gum. Many students came up with the unique themes in this session.

PAPER DRESS ACTIVITY WITH SPECIFIC THEME

In afternoon session, they also focused on Coordination skills which are the ability to see many moving pieces and make a plan for all the pieces to come together. They also told that Coordination skills are used in nearly every position, not just by project managers and supervisors having good coordination skills means that you are a more productive employee, able to do quality work as fast as possible, minimizing hiccups and setbacks. Because of this, coordination skills are especially sought after by supervisors and employers, as those with coordination skills make it easier for a big group to work together, especially when completing a large-scale task. Coordination is one of the many skills employers look for when trying to decide who gets more responsibility. In afternoon session, the mirror game activity was conducted where both the students don't see each other but have to communicate with each other. Many students participated in this unique activity and enhanced their communication skills