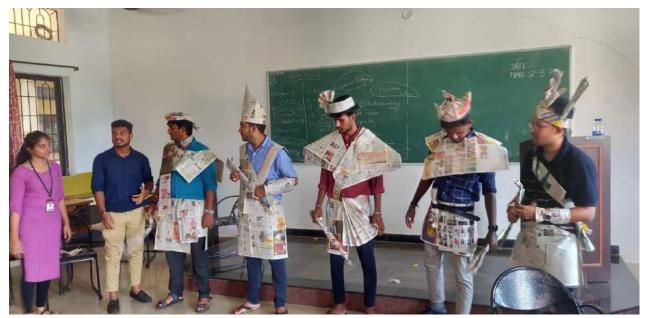

explain but the other person can only listen and arrange. And in the 2<sup>nd</sup> round both can discuss. Here they observed that discussion helped to get the job done in easier way.

Later, to bring out the creativity from each students a group task was given to do "Best out of waste", where old newspapers were given to each team and students prepared various costumes and explained they meaning of those.

In afternoon session, students were given an activity which enhances the creative thinking, they given the papers and the task of the students was to prepare the paper dress with suitable theme without the usage of gum. Many students came up with the unique themes in this session.

PAPER DRESS ACTIVITY WITH SPECIFIC THEME

In afternoon session, they also focused on Coordination skills which are the ability to see many moving pieces and make a plan for all the pieces to come together. They also told that Coordination skills are used in nearly every position, not just by project managers and supervisors having good coordination skills means that you are a more productive employee, able to do quality work as fast as possible, minimizing hiccups and setbacks. Because of this, coordination skills are especially sought after by supervisors and employers, as those with coordination skills make it easier for a big group to work together, especially when completing a large-scale task. Coordination is one of the many skills employers look for when trying to decide who gets more responsibility. In afternoon session, the mirror game activity was conducted where both the students don't see each other but have to communicate with each other. Many students participated in this unique activity and enhanced their communication skills