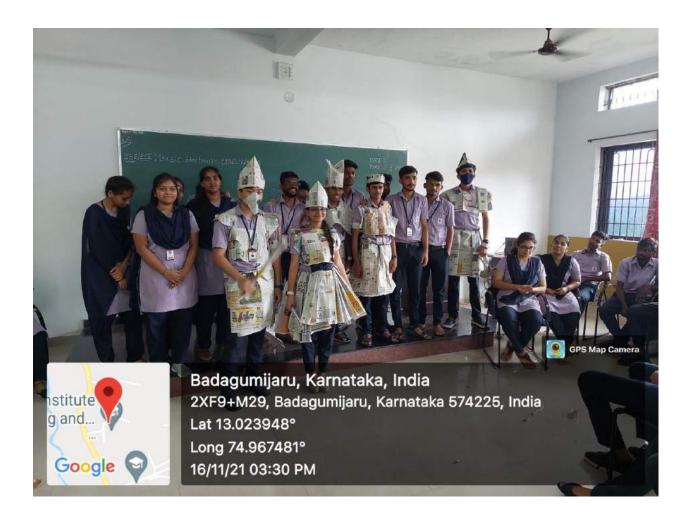

explain but the other person can only listen and arrange. And in the 2<sup>nd</sup> round both can discuss. Here they observed that discussion helped to get the job done in easier way.

Later, to bring out the creativity from each students a group task was given to do "Best out of waste", where old newspapers were given to each team and students prepared various costumes and explained they meaning of those.

In afternoon session, students were given an activity which enhances the creative thinking, they given the papers and the task of the students was to prepare the paper dress with suitable theme without the usage of gum. Many students came up with the unique themes in this session.

PAPER DRESS ACTIVITY WITH SPECIFIC THEME

In afternoon session, they also focused on Coordination skills which are the ability to see many moving pieces and make a plan for all the pieces to come together. They also told that Coordination skills are used in nearly every position, not just by project managers and supervisors having good coordination skills means that you are a more productive employee, able to do quality work as fast as possible, minimizing hiccups and setbacks. Because of this, coordination skills are especially sought after by supervisors and employers, as those with coordination skills make it easier for a big group to work together, especially when completing a large-scale task. Coordination is one of the many skills employers look for when trying to decide who gets more responsibility. In afternoon session, the mirror game activity was conducted where both the students don't see each other but have to communicate with each other. Many students participated in this unique activity and enhanced their communication skills