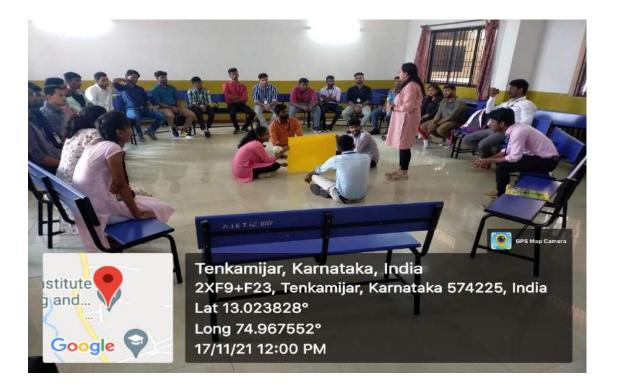

In the next activity, students were divided into groups and each group is assigned with an animal name. Whenever a team is pointed out, the group members need to make those animal sounds. This activity was focused on team strength, building confidence and as a warm up task.

Next, students were given with a self-awareness task where the trainer asked them to close their eyes and recall all memories of past, like school days, college days, and present days etc. later asked them to relate their life style or self to a logo or animal or bird or any other thing so that others can identify them by looking at the properties of that element. Here students were given an opportunity to express their views on how they felt by looking at their past and present.