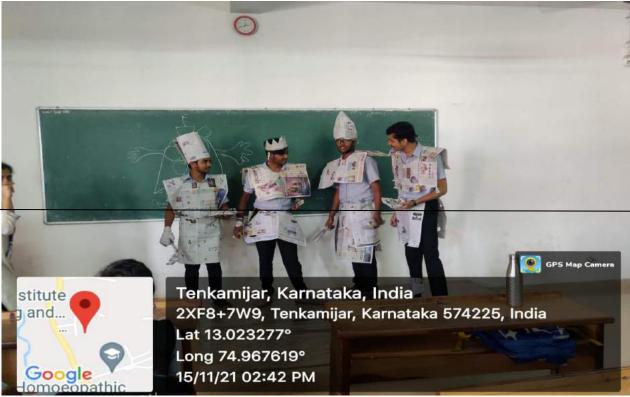

explain but the other person can only listen and arrange. And in the 2<sup>nd</sup> round both can discuss. Here they observed that discussion helped to get the job done in easier way.

Later, to bring out the creativity from each students a group task was given to do "Best out of waste", where old newspapers were given to each team and students prepared various costumes and explained they meaning of those.

In afternoon session, students were given an activity which enhances the creative thinking, they given the papers and the task of the students was to prepare the paper dress with suitable theme without the usage of gum. Many students came up with the unique themes in this session.

PAPER DRESS ACTIVITY WITH SPECIFIC THEME

In afternoon session, they also focused on Coordination skills which are the ability to see many moving pieces and make a plan for all the pieces to come together. They also told that Coordination skills are used in nearly every position, not just by project managers and supervisors having good coordination skills means that you are a more productive employee, able to do quality work as fast as possible, minimizing hiccups and setbacks. Because of this, coordination skills are especially sought after by supervisors and employers, as those with coordination skills make it easier for a big group to work together, especially when completing a large-scale task. Coordination is one of the many skills employers look for when trying to decide who gets more responsibility. In afternoon session, the mirror game activity was conducted where both the students don't see each other but have to communicate with each other. Many students participated in this unique activity and enhanced their communication skills