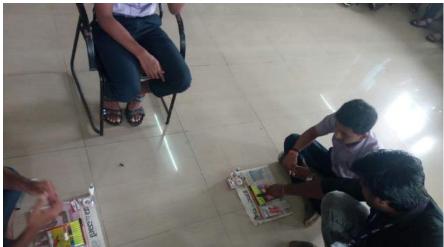

Later one activity was done with 4 students to study the understanding between two people in two scenarios, where one person need to explain the items organized in front on him to other and other person should arrange it from how he explains. In the 1<sup>st</sup> round only 1<sup>st</sup> person can

explain but the other person can only listen and arrange. And in the 2<sup>nd</sup> round both can discuss. Here they observed that discussion helped to get the job done in easier way.

Later, to bring out the creativity from each students a group task was given to do "Best out of waste", where old newspapers were given to each team and students prepared various costumes and explained they meaning of those.