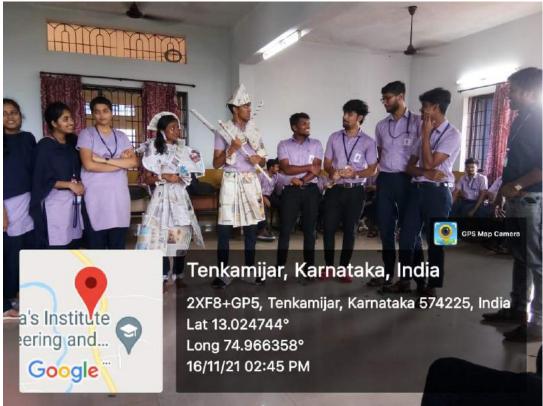

In afternoon session, students were given an activity which enhances the creative thinking, they given the papers and the task of the students was to prepare the paper dress with suitable theme without the usage of gum. Many students came up with the unique themes in this session.

PAPER DRESS ACTIVITY WITH SPECIFIC THEME

In afternoon session, they also focused on Coordination skills which are the ability to see many moving pieces and make a plan for all the pieces to come together. They also told that Coordination skills are used in nearly every position, not just by project managers and supervisors having good coordination skills means that you are a more productive employee, able to do quality work as fast as possible, minimizing hiccups and setbacks. Because of this, coordination skills are especially sought after by supervisors and employers, as those with coordination skills make it easier for a big group to work together, especially when completing a large-scale task. Coordination is one of the many skills employers look for when trying to decide who gets more responsibility. In afternoon session, the mirror game activity was conducted where both the students don't see each other but have to communicate with each other. Many students participated in this unique activity and enhanced their communication skills