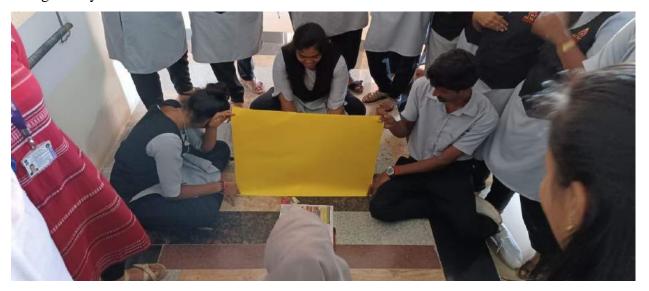

explain but the other person can only listen and arrange. And in the 2<sup>nd</sup> round both can discuss. Here they observed that discussion helped to get the job done in easier way.

Later, to bring out the creativity from each students a group task was given to do "Best out of waste", where old newspapers were given to each team and students prepared various costumes and explained they meaning of those.

In afternoon session, students were given an activity which enhances the creative thinking, they given the papers and the task of the students was to prepare the paper dress with suitable theme without the usage of gum. Many students came up with the unique themes in this session.