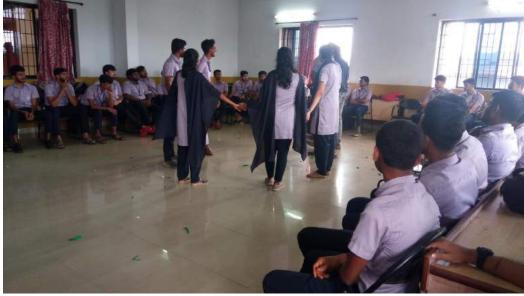

PAPER DRESS ACTIVITY WITH SPECIFIC THEME

In afternoon session, they also focused on Coordination skills which are the ability to see many moving pieces and make a plan for all the pieces to come together. They also told that Coordination skills are used in nearly every position, not just by project managers and supervisors having good coordination skills means that you are a more productive employee, able to do quality work as fast as possible, minimizing hiccups and setbacks. Because of this, coordination skills are especially sought after by supervisors and employers, as those with coordination skills make it easier for a big group to work together, especially when completing a large-scale task. Coordination is one of the many skills employers look for when trying to decide who gets more responsibility. In afternoon session, the mirror game activity was conducted where both the students don't see each other but have to communicate with each other. Many students participated in this unique activity and enhanced their communication skills

MIRROR GAME ACTIVITY TO ENHANCE COORDINATION