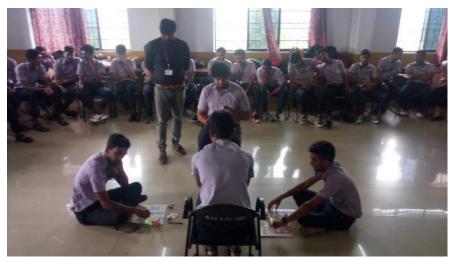

Later one activity was done with 4 students to study the understanding between two people in two scenarios, where one person need to explain the items organized in front on him to other and other person should arrange it from how he explains. In the 1<sup>st</sup> round only 1<sup>st</sup> person can

explain but the other person can only listen and arrange. And in the 2<sup>nd</sup> round both can discuss. Here they observed that discussion helped to get the job done in easier way.

Later, to bring out the creativity from each students a group task was given to do "Best out of waste", where old newspapers were given to each team and students prepared various costumes and explained they meaning of those.