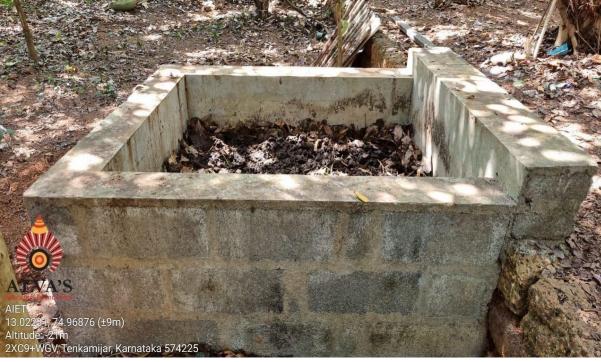

#### **Compost Pit**

The leaves of plants are converted into manure by the way of composting. Compost pit are located in Shobhavana Herbal Garden of AIET.

Compost pit at Shobhavana Herbal Garden

**Shobhavana Campus, Mijar, Moodbidri, D.K - 574225 Phone:** 08258-262725, Fax: 08258-262726

Shobhavana Herbal Garden uses Manure from compost Pit

**Shobhavana Campus, Mijar, Moodbidri, D.K - 574225**Phone: 08258-262725, Fax: 08258-262726