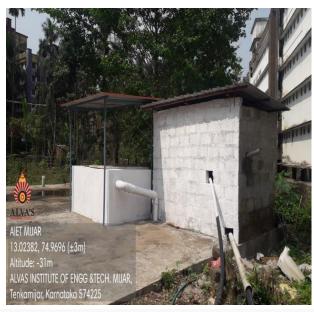

## 2. Liquid Waste Management

The liquid wastes from individual blocks are collected in storage pit having capacity of 5 lakh liters. After treatment, the recycled water is using for cultivation area and garden.

Sewage Collecting Tank of 5 lakh liter

Treatment Chamber of Size 3m x 2m x 1m

Pump room of Size: 3.35m x 2.10m

**Shobhavana Campus, Mijar, Moodbidri, D.K - 574225 Phone:** 08258-262725, Fax: 08258-262726