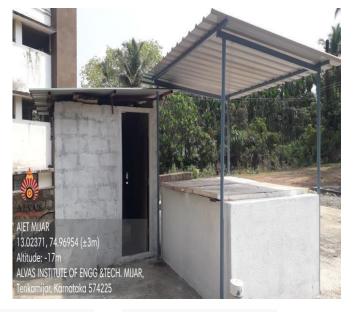

## 2. Liquid Waste Management

The liquid wastes from individual blocks are collected in storage pit having capacity of 5 lakh liters. After treatment, the recycled water is using for cultivation area and garden.

Sewage Collecting Tank of 5 lakh liter

Treatment Chamber of Size 3m x 2m x 1m

Pump room of Size: 3.35m x 2.10m

**Shobhavana Campus, Mijar, Moodbidri, D.K - 574225 Phone:** 08258-262725, Fax: 08258-262726