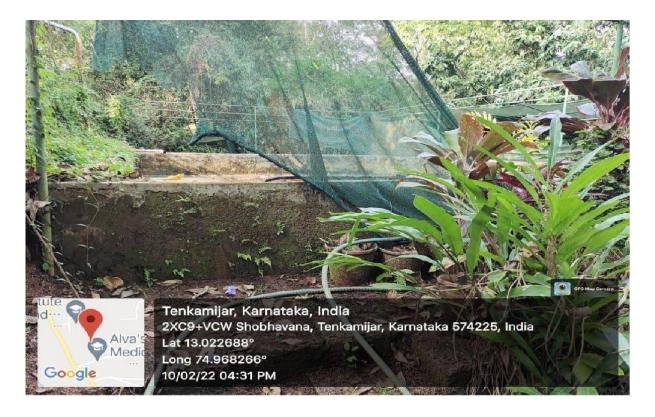

Recycle water tank at East end of Girls Hostel of 350000 liter capacity

Recycle water tank of 300000 liters capacity at Shobhavana Garden

**Shobhavana Campus, Mijar, Moodbidri, D.K - 574225 Phone:** 08258-262725, Fax: 08258-262726