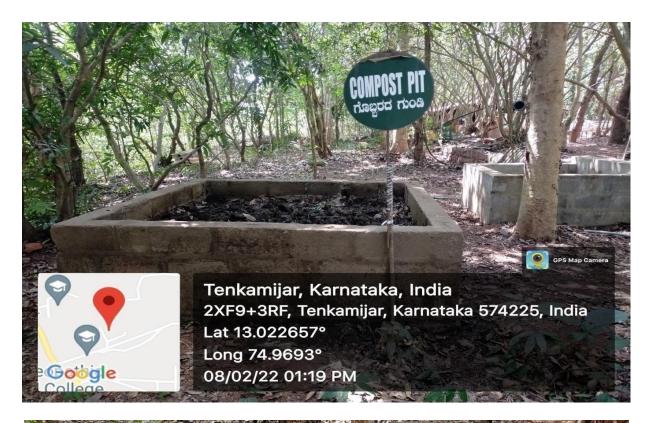

#### **Compost Pit**

The leaves of plants are converted into manure by the way of composting. Compost pit are located in Shobhavana Herbal Garden of AIET.

Compost pit at Shobhavana Herbal Garden

**Shobhavana Campus, Mijar, Moodbidri, D.K - 574225 Phone:** 08258-262725, Fax: 08258-262726