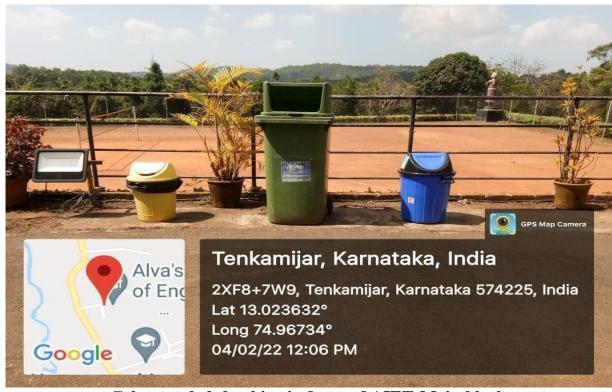

## 1. Solid Waste Management

Colour coded separate dustbins are kept at different locations in the campus to collect the waste.

| Sl.<br>No | Description  | Details              |
|-----------|--------------|----------------------|
| 1         | Type         | Dust bin             |
| 2         | Color        | Blue, Green & Yellow |
| 3         | Capacity     | 110L, 50L            |
| 4         | Material     | HDPE                 |
| 5         | Eco Friendly | Yes                  |
| 6         | Movable      | Yes                  |

Colour coded dustbins near MBA Block

**Shobhavana Campus, Mijar, Moodbidri, D.K - 574225 Phone:** 08258-262725, Fax: 08258-262726

Colour coded dustbins in front of AIET Main block

**Shobhavana Campus, Mijar, Moodbidri, D.K - 574225 Phone:** 08258-262725, Fax: 08258-262726