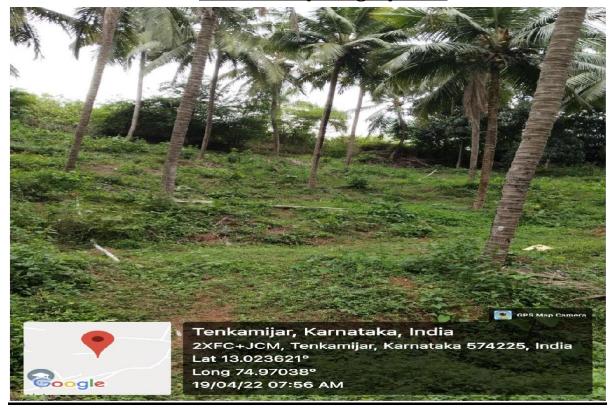

cled water is using for cultivation area and garden.



Sewage Collecting Tank of 5 lakh liter





Treatment Chamber of Size 3m x 2m x 1m

Pump room of Size: 3.35m x 2.10m



**Shobhavana Campus, Mijar, Moodbidri, D.K - 574225 Phone:** 08258-262725, Fax: 08258-262726



Recycle water tank at East end of Girls Hostel of 350000 liter capacity



Recycle water tank of 300000 liters capacity at Shobhavana Garden



**Shobhavana Campus, Mijar, Moodbidri, D.K - 574225 Phone:** 08258-262725, Fax: 08258-262726

# 3. E- Waste Management

The E-Waste generated in the campus are collected by M/s Sogo Synergy Pvt. Ltd, and Bangalore.





**Collection of E- Waste from AIET** 



**Shobhavana Campus, Mijar, Moodbidri, D.K - 574225 Phone:** 08258-262725, Fax: 08258-262726

# 4. Waste Recycling System





Recycled water for Coconut farm in the campus