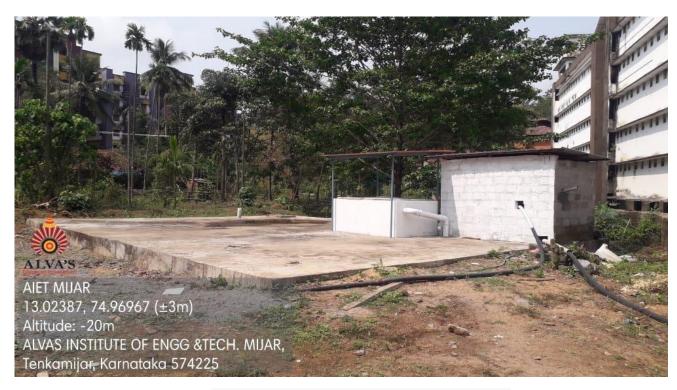

## 2. Liquid Waste Management

The liquid wastes from individual blocks are collected in storage pit having capacity of 5 lakh liters. After treatment, the recycled water is using for cultivation area and garden.

Sewage Collecting Tank of 5 lakh liter

Treatment Chamber of Size 3m x 2m x 1m

Pump room of Size: 3.35m x 2.10m

**Shobhavana Campus, Mijar, Moodbidri, D.K - 574225 Phone:** 08258-262725, Fax: 08258-262726