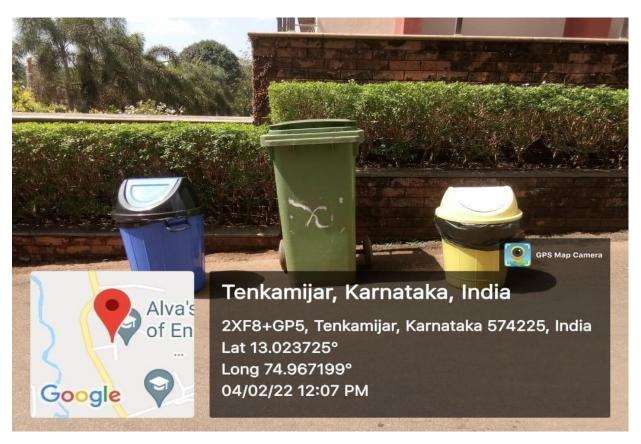

## 1. Solid Waste Management

Colour coded separate dustbins are kept at different locations in the campus to collect the waste.

| Sl.<br>No | Description  | Details              |
|-----------|--------------|----------------------|
| 1         | Type         | Dust bin             |
| 2         | Color        | Blue, Green & Yellow |
| 3         | Capacity     | 110L, 50L            |
| 4         | Material     | HDPE                 |
| 5         | Eco Friendly | Yes                  |
| 6         | Movable      | Yes                  |

Colour coded dustbins near MBA Block

**Shobhavana Campus, Mijar, Moodbidri, D.K - 574225 Phone:** 08258-262725, Fax: 08258-262726

Colour coded dustbins in front of AIET Main block

**Shobhavana Campus, Mijar, Moodbidri, D.K - 574225 Phone:** 08258-262725, Fax: 08258-262726