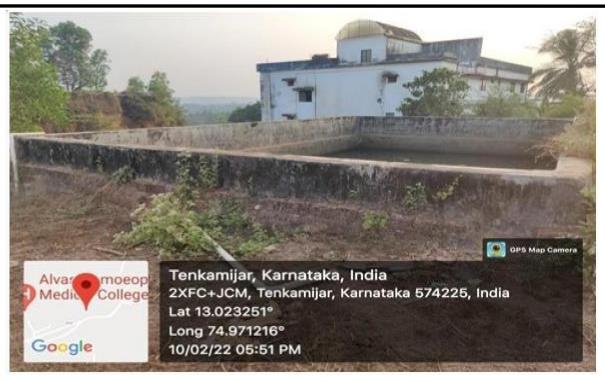

## 2. Liquid Waste Management

The liquid wastes from individual blocks are collected in storage pit having capacity of 5 lakh liters. After treatment, the recycled water is using for cultivation area and garden.

Sewage Collecting Tank of 5 lakh liter

Treatment Chamber of Size 3m x 2m x 1m

Pump room of Size: 3.35m x 2.10m

**Shobhavana Campus, Mijar, Moodbidri, D.K - 574225 Phone:** 08258-262725, Fax: 08258-262726