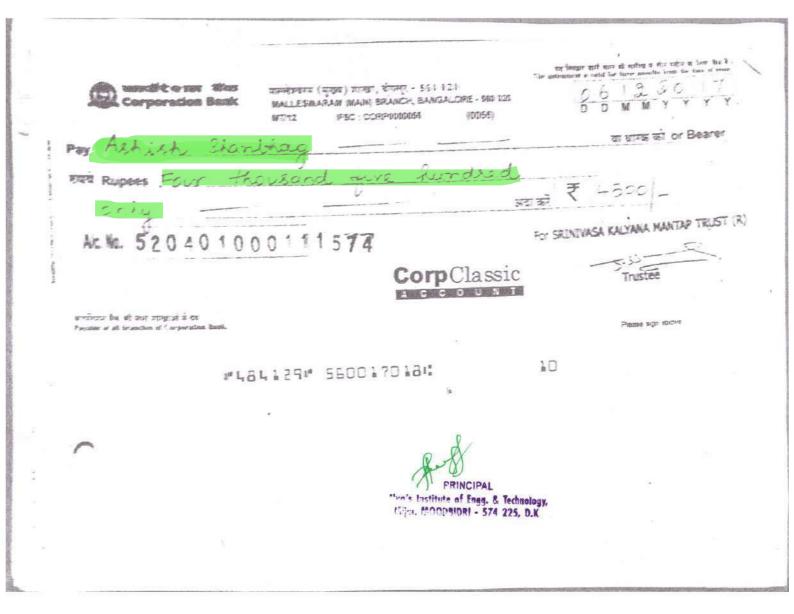

| Branch | Amount(INR) |
|-----------|----------------|--------------------------------------------------------------------------|--------|-------------|
| 1         | Ashish Shanbog | Srinivasa Kalyana Mantapa Trust                                          | ECE    | 4500.00     |
| 2         | Ashwini        | Shri KshetraDharmasthala<br>Gramabhivriddhi yojane Dharmasthala<br>(D.K) | CSE    | 10000.00    |
| 3         | Kavyashree     | Shree Guru Charitable Trust, Suratkal                                    | ISE    | 10000.00    |
|           |                | Total                                                                    |        | 24,500.00   |

#### 2017-18

PRINCIPAL

Alve's Institute of Engg. & Technology, Mijer, MOODBIDRI - 574 225, D.K



|                            | Om Shree                 | Manjunat  | haya Namaha                |              |            |
|----------------------------|--------------------------|-----------|----------------------------|--------------|------------|
| ' Sł                       |                          |           | al Development Project (   | ( <b>R</b> ) |            |
|                            | Dharm                    | nasthala  | 574216                     |              |            |
|                            | Phone No 08256-277488    | email     | id skdrdpcdp@yahoo.co.in   |              |            |
| Reg.No 27468               |                          |           | Da                         | te           | 2-Feb-2018 |
| Reg.No 27468               | SUJNA