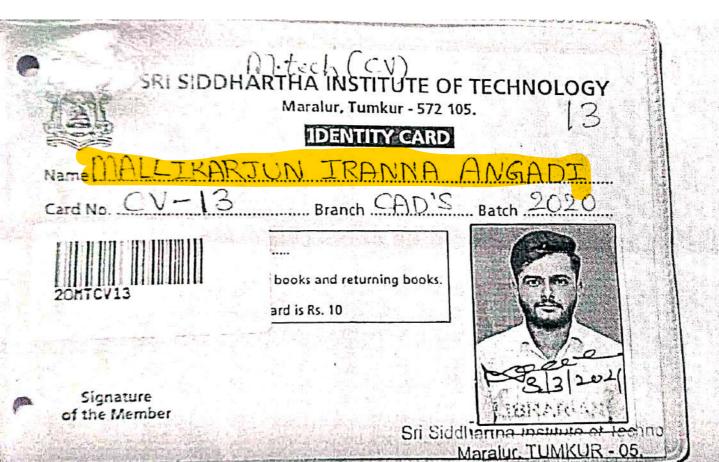

|     |            | Qu                            | ALITY INDICATOR                                 | Kanakapura Rd,                                                                                                 | (IF)                    |                                           |
|-----|------------|-------------------------------|-------------------------------------------------|----------------------------------------------------------------------------------------------------------------|-------------------------|-------------------------------------------|
|     |            |                               |                                                 | Bengaluru, Karnataka<br>560109                                                                                 |                         |                                           |
| 9.  | 4AL16CV110 | Niveeditha B                  | National Institute of Engineering Mysuru        | Mananthavadi Rd,<br>Vidyaranyapura,<br>Mysuru, Karnataka<br>570008                                             | 0821 248 047            | M. Tech in Hydraulio                      |
| 10. | 4AL17CV413 | Mallikarjuna Iranna<br>Angadi | Sri Siddartha Institute of<br>Technology Tumkur | Tumkur-Kunigal Rd,<br>Saraswathipuram,<br>Tumakuru, Karnataka<br>572105                                        | 0816 220 0314           | M. Tech in Structures                     |
| 11. | 4AL16EC049 | Priyanka U                    | Bangalore Institute of<br>Technology, Bangalore | Krishna Rajendra Rd,<br>Parvathipuram,<br>Vishweshwarapura,<br>Basavanagudi,<br>Bengaluru, Karnataka<br>560004 | 080 2661 5865           | M. Tech(DEC)                              |
| 12. | 4AL16EC024 | Jalaja                        | Siddartha Institute of<br>Technology, Tumkur    | Tumkur-Kunigal Rd,<br>Saraswathipuram,<br>Tumakuru, Karnataka<br>572105                                        | 0816 220 0314           | M. Tech(VLSI)                             |
| 13. | 4AL16EC093 | Vidya L S                     | Vidyavardaka College of Engineering ,Mysore     | P.B. No.206, Kannada<br>SahithyaParishath Rd,<br>III Stage, Gokulam,<br>Mysuru, Karnataka<br>570002            | 0821 427 6200           | MBA PRINCIP                               |
| 14. | 4AL16EC077 | Soundarya N A                 | Scottish University<br>,Scotland                | Glasgow, G12<br>8QQ, Scotland                                                                                  | +44 (0) 141 330<br>2000 | M.SC (Cybestitute of Essecutive MoodelDE) |
| 15. | 4AL16EC019 | Deeksha U Shettigar           |                                                 | Ravensberger Str. 10G,<br>33602 Bielefeld,<br>Germany                                                          | +49 521                 | Master of Science                         |
| 16. | 4AL16IS014 | Gagana G R Nayaka             |                                                 | Tumkur-Kunigal Rd,<br>Saraswathipuram,                                                                         | 0816 220 0314 N         | A. Tech (CSE)                             |